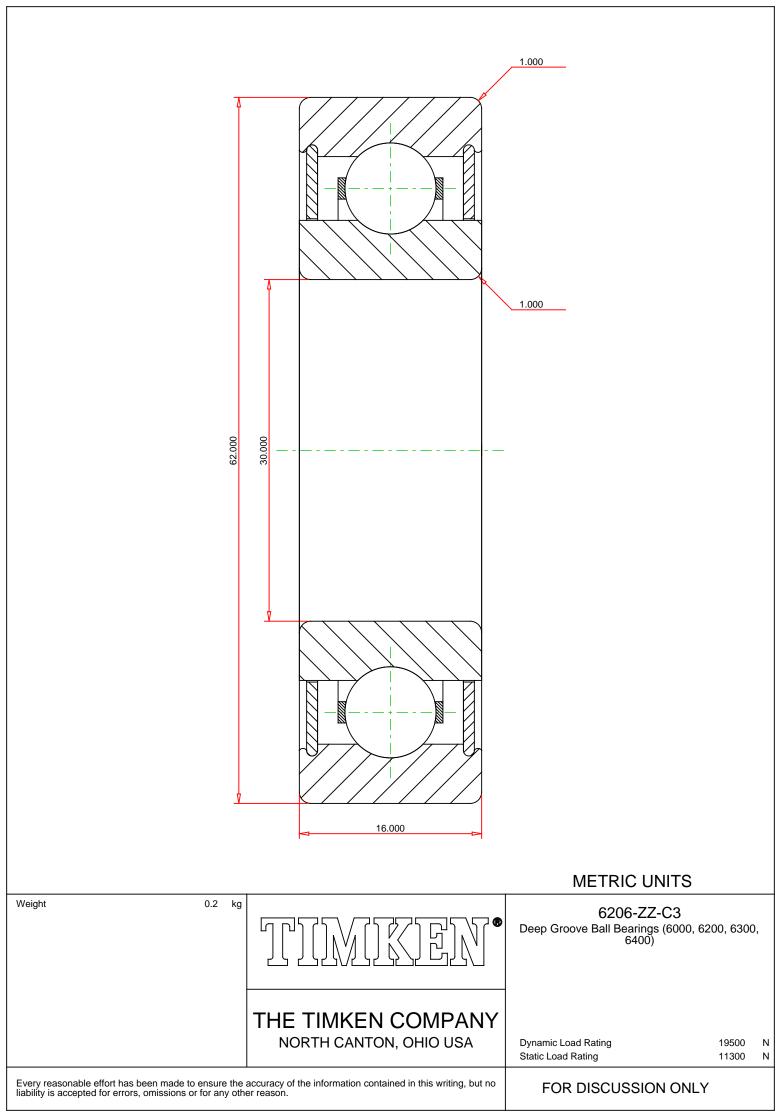

## Specifications | Dimensions | Basic Load Ratings | Factors

| Specifications – |                           |               |  |  |
|------------------|---------------------------|---------------|--|--|
|                  | Clearance                 | C3            |  |  |
|                  |                           |               |  |  |
|                  | Bore Size d               | 30.000 mm     |  |  |
|                  | Features                  | Shields       |  |  |
|                  | Bearing Type              | Standard DGBB |  |  |
|                  | Weight                    | 0.2 Kg        |  |  |
|                  | Manufacturing Part Number | 6206-ZZC3     |  |  |

## Dimensions

62.000 mm

|                    |                          |           | 8/24/2021   Page 2 of 2 |  |
|--------------------|--------------------------|-----------|-------------------------|--|
|                    | Outside Ring Width B     | 16.000 mm |                         |  |
|                    | Radius Rs min            | 1.000 mm  |                         |  |
|                    |                          |           |                         |  |
| Basic Load Ratings |                          |           |                         |  |
|                    |                          |           |                         |  |
|                    | Cr - Dynamic Load Rating | 19.5 kN   |                         |  |
|                    | COr - Static Load Rating | 11.3 kN   |                         |  |
|                    |                          |           |                         |  |
| Factors –          |                          |           |                         |  |
|                    |                          |           |                         |  |
|                    | Grease Reference Speed   | 11000 rpm |                         |  |
|                    | Oil Reference Speed      | 16000 rpm |                         |  |
|                    |                          |           |                         |  |